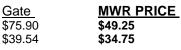

### **Boggy Creek Airboat Rides**

Includes 1 hour airboat ride. reservations are required and valid at both locations. Rides run 9 am to 5 pm

daily and go out every 40 minutes. Other ride options with discounted pricing are available upon request.

|                  | Gate    | MWR PRICE |
|------------------|---------|-----------|
| Adult            | \$55.00 | \$44.50   |
| Child (3-10 yrs) | \$50.00 | \$40.50   |

Gate

\$75.90