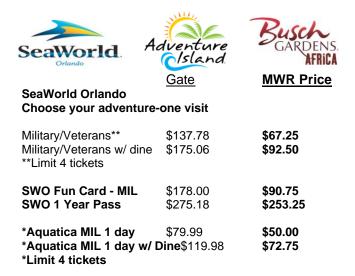

### Worlds of Discovery Parks Tickets

Throughout 2023, any active duty, activated or drilling reservist, or National Guardsman is entitled to a FREE one time admission at SeaWorld ®, Busch Gardens®, Adventure Island®, Water Country USA®, or Sesame Place® for military personnel and as many as three direct dependents. Please visit www.wavesofhonor.com

#### SeaWorld, Busch Gardens, Aquatica or Adventure Island Choose your adventure-two visits

Valid for (2) 1 day admissions to either Seaworld Orlando, Aquatica, Busch Gardens Tampa or Adventure Island. Must be used by the same person. Valid for 14 consecutive days.