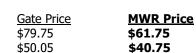

### **NEW JERSEY**

Nickelodeon Park (3+) Dreamworks\*\* (Waterpark)

(3+)

East Rutherford, NJ Gate Price \$79.00 \$99.00

**MWR Price** \$50.50 \$61.75

Waterparks Flex COMBO Pass

Wildwood, NJ Gate Price \$67.00 \$125.00

**MWR Price** \$62.00 \$107.75

Admission (Ages 3+)

**MWR Price** 

\$44.00

Gate Price

\$90.00

**MWR Price** 

IKON Pass Base Military \$909.00 \$569.00 Unlimited Access at 14 destinations subject to blackout dates (B); Up to 5 days each at 39 select destinations subject to blackout dates (B)