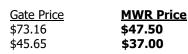

**Luray Caverns** Luray, VA www.luraycaverns.com

Adults Children (6-12) Gate Price **MWR Price** \$30.00 \$24.00 \$15.00 \$11.50

Ħ NATIONAL

AQUARIUM

Adults

Military Only

Children (3-11)

Seniors (60+)