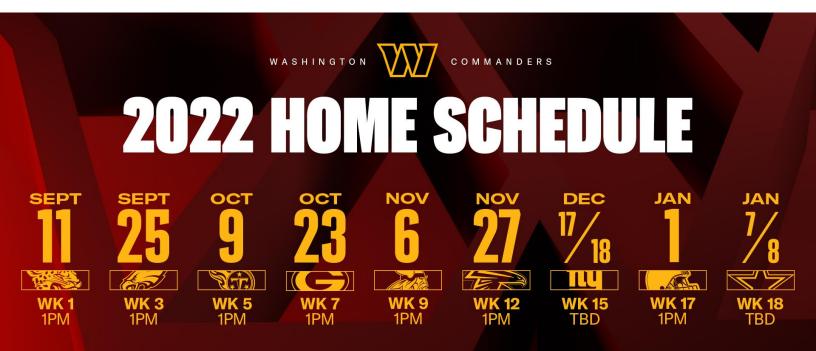

## GROUP TICKET PRICING

Save on tickets to Washington Commanders games when you come with a group of 10 or more!

Contact the group tickets department via call or text at (301) 276-6058 or via email at groups@commanders.com

| GAMES              |       |        |       |        |       |        | ny 💗  |        |       |        |
|--------------------|-------|--------|-------|--------|-------|--------|-------|--------|-------|--------|
| TICKET<br>LOCATION | GROUP | SINGLE |
| CLUB LEVEL         | \$199 | \$385  | \$175 | \$350  | \$189 | \$225  | \$109 | \$195  | \$125 | \$126  |
| LOWER LEVEL        | \$195 | \$235  | \$165 | \$195  | \$109 | \$119  | \$89  | \$99   | \$59  | \$66   |
| UPPER LEVEL        | \$89  | \$135  | \$79  | \$99   | \$55  | \$59   | \$45  | \$49   | \$25  | \$36   |

Ticket prices starting at