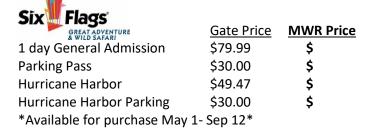

## **NEW JERSEY**

Adult Child (3-12) Gate Price \$ 81.61 \$ 71.41

**MWR Price** \$ \$