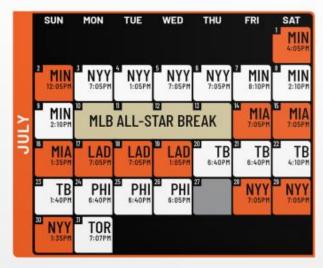

## BALTIMORE ORIOLES REGULAR SEASON

## **2023 SCHEDULE**

HOME AWAY
ORIOLES.COM/SCHEDULE
\*\*SCHEDULE SUBJECT TO CHANGE

| ER                | SUN                  | MON           | TUE           | WED           | THU           | ARI<br>9:40PM | SAT<br>ARI<br>8:10PM |
|-------------------|----------------------|---------------|---------------|---------------|---------------|---------------|----------------------|
| SEPTEMBER/OCTOBER | ARI<br>4:10PM        | LAA<br>9:38PM | LAA<br>9:38PM | LAA<br>9:38PH |               |               | BOS<br>4:10PM        |
| ER/0              | BOS<br>1:35PM        | STL<br>8:35PM | STL<br>6:35PM | STL<br>6:35PM | TB<br>6:35PH  | TB<br>7:05PM  | TB 7:05PH            |
| TEME              | TB<br>1:35PH         | HOU<br>8:10PM | HOU<br>8:10PM | HOU<br>2:10PM | CLE<br>7:10PM | CLE<br>7:10PM | CLE<br>5:10PM        |
| SEP               | CLE<br>THATPM<br>BOS | 5             | WSH<br>6:35PH | WSH<br>6:36PM | BOS<br>6:35PH | BOS<br>7:05PM | BOS<br>7:05PH        |