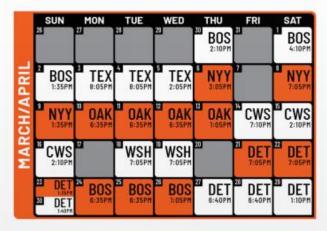

## BALTIMORE ORIOLES REGULAR SEASON

## **2023 SCHEDULE**

HOME AWAY
ORIOLES.COM/SCHEDULE
\*\*SCHEDULE SUBJECT TO CHANGE

| ER                | SUN                  | MON           | TUE           | WED           | THU           | ARI<br>9:40PM | SAT<br>ARI<br>8:10PM |
|-------------------|----------------------|---------------|---------------|---------------|---------------|---------------|----------------------|
| SEPTEMBER/OCTOBER | ARI<br>4:10PM        | LAA<br>9:38PM | LAA<br>9:38PM | LAA<br>9:38PH |               |               | BOS<br>4:10PM        |
| ER/0              | BOS<br>1:35PM        | STL<br>8:35PM | STL<br>6:35PM | STL<br>6:35PM | TB<br>6:35PH  | TB<br>7:05PM  | TB 7:05PH            |
| TEME              | TB<br>1:35PH         | HOU<br>8:10PM | HOU<br>8:10PM | HOU<br>2:10PM | CLE<br>7:10PM | CLE<br>7:10PM | CLE<br>5:10PM        |
| SEP               | CLE<br>THATPM<br>BOS | 5             | WSH<br>6:35PH | WSH<br>6:36PM | BOS<br>6:35PH | BOS<br>7:05PM | BOS<br>7:05PH        |