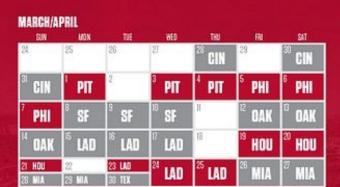

## WASHINGTON NATIONALS 2024 SCHEDULE

| MAY<br>SUN | MON               | THE               | WED               | TRU    | FRI    | SAT              |
|------------|-------------------|-------------------|-------------------|--------|--------|------------------|
|            |                   |                   | TEX               | 2 TEX  | 3 TOR  | <sup>4</sup> TOR |
| 5 TOR      | 6                 | 1 BAL             | <sup>8</sup> BAL  | 9      | 10 BOS | " BOS            |
| 12 BOS     | 13 CWS            | " CWS             | <sup>15</sup> CWS | 16     | " PHI  | 18 PHI           |
| 18 PHI     | <sup>20</sup> MIN | <sup>21</sup> MIN | 22 MIN            | 23     | 24 SEA | as SEA           |
| 26 SEA     | Z ATL             | 28 ATL            | 29 ATL            | 39 ATL | 32 CLE |                  |